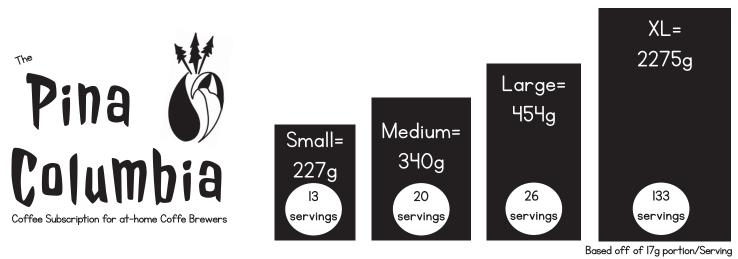

|                    |               | Coffee Bag Size |                                  |                |                |
|--------------------|---------------|-----------------|----------------------------------|----------------|----------------|
|                    |               | Small           | Medium                           | Large          | XL             |
| Delivery Frequency | Monthly       | \$9.00/month    | \$15.75 /month                   | \$17.50/month  | \$67.50/month  |
|                    | Bi-<br>Weekly | \$17.50 /month  | MOST<br>\$31.00/month<br>POPULAR | \$34.00/month  | \$130.00/month |
|                    | Weekly        | \$35.00/month   | \$60.00 /month                   | \$72.00 /month | \$255.00/month |

The benefits of each delivery cycle-

**By Choosing Weekly,** you are opting for a fresh delivery of beans every single Sunday. The price reflects this premium fresh roasted product, as well as the frequency of service & packaging. **By Choosing Bi-Weekly,** you are opting for a fresh delivery of beans every second sunday. Your beans will still be fresh but, because we can save some time and packaging...you can save too. **By Choosing Monthly,** you are opting for a fresh delivery of beans once per month. Your beans will still be fresh by the time the next delivery is scheduled and you can capture even more value.